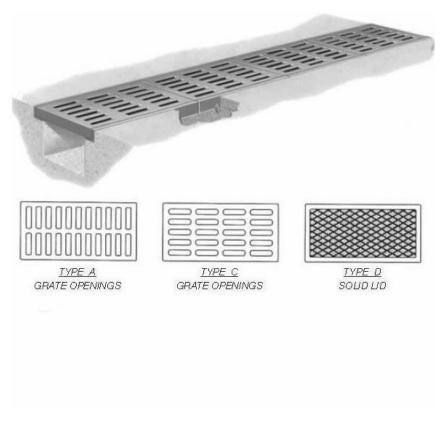

## 39" Wide NEENAH Unbolted Heavy Duty Trench Drain Grates and Frames

Product ID: R-4990-MX

39" Wide Unbolted Neenah R-4990-MX Series Trench Grate

39"W X 24"L X 2"D Choose Type A,C,D

Materials: All frames and grates/lids are furnished standard in gray iron, meeting ASTM-A48 Class 35-B for heavy-duty use. In Type A and P grates the slots are perpendicular to the trench run. In Type C and Q grates the slots are parallel with the trench run.